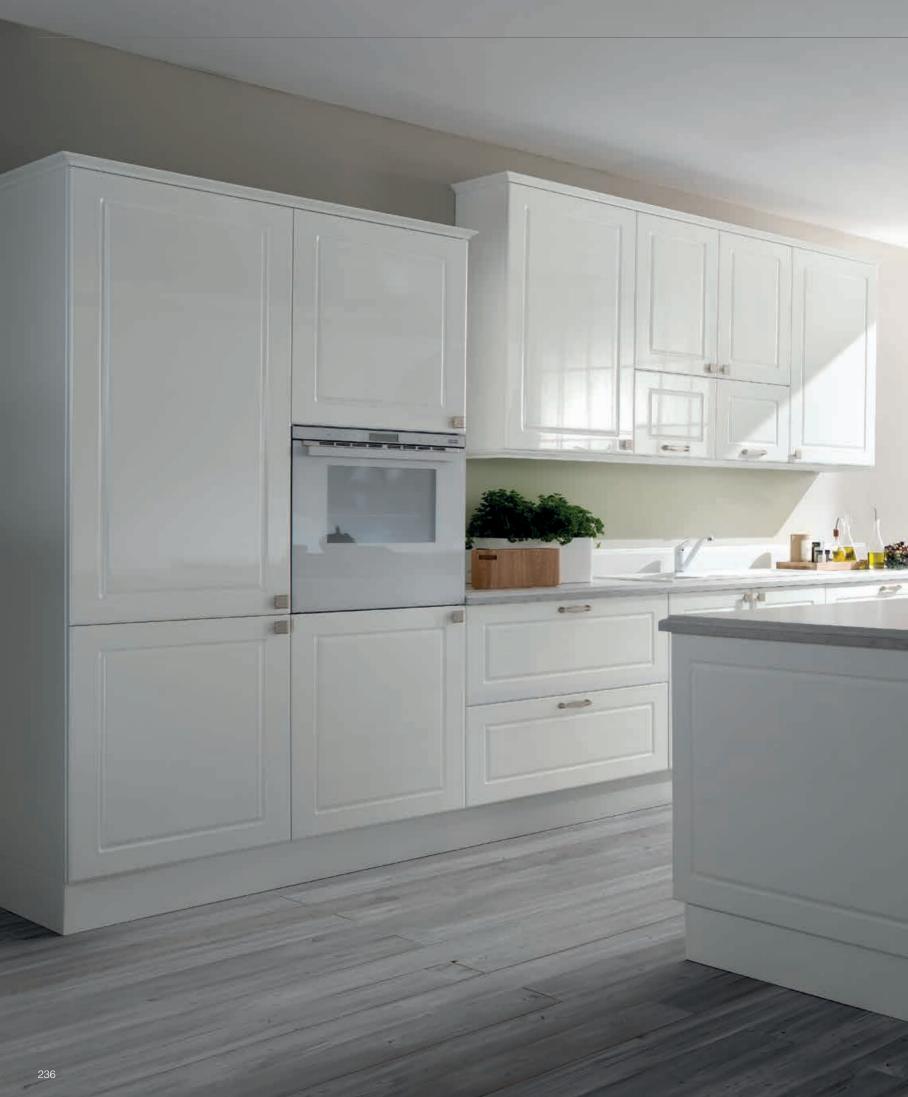

# **TALIA**

Talia brings together the timeless beauty of classical style with the practicality of the modern life. The classical grooves in matt doors are revived by a modern interpretation.

The chrome handles appear like a salute to splendors of the past by bringing sophistication to Talia's pure look.

Talia's welcoming feel makes your kitchen the preferred area for small gatherings.

Integrating the cooking area with the dining table allows you the luxury of enjoying your guests' company while serving delicious fare right off the flame.

Talia adds a modern angle to its romantic design. A palette of beautiful pastel colors with calming light tones are guaranteed to be in harmony with distressed black handles.

The practical accessories inside the drawers along with modern mechanisms allow Talia to create a bridge between classic styles and current needs.

The glass doors and various depths of Talia units yield practical and versatile solutions by making it possible to design elegant buffets and preparation areas.