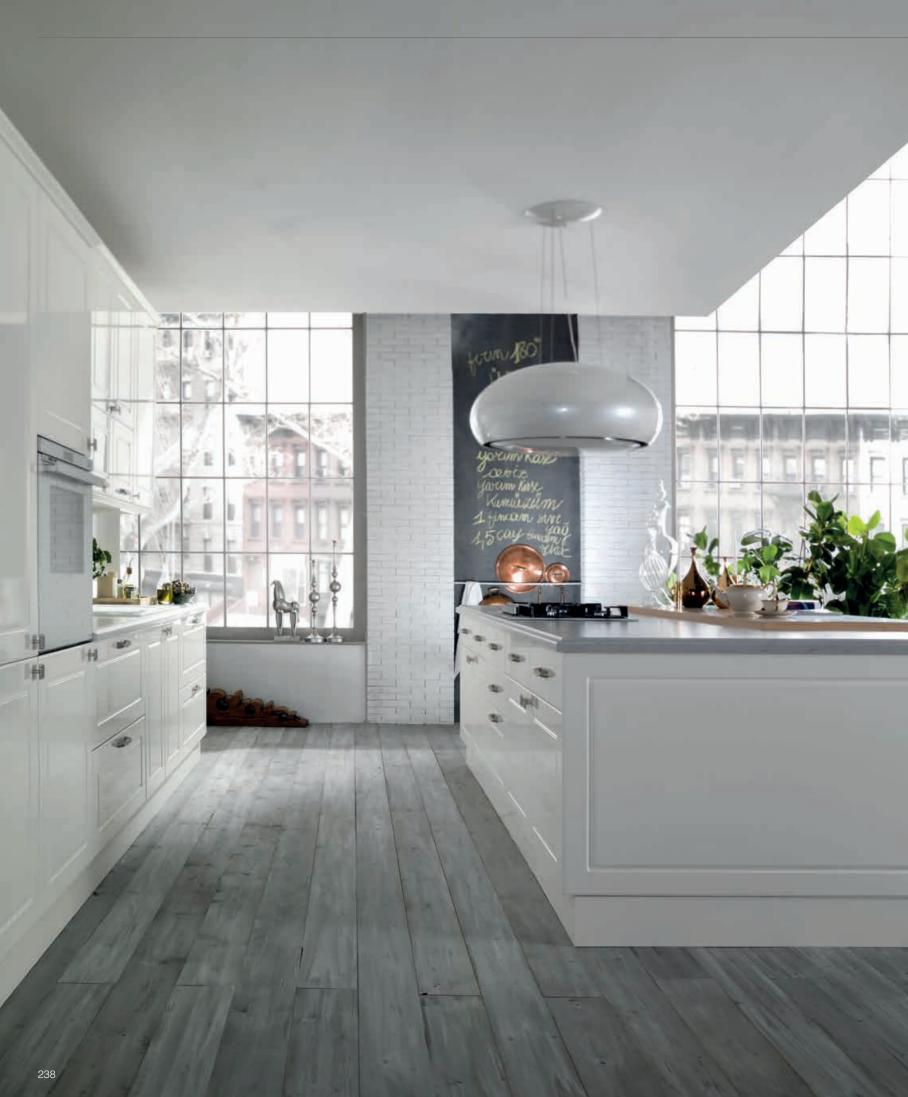

# **TALIA**

Talia brings together the timeless beauty of classical style with the practicality of the modern life. The classical grooves in matt doors are revived by a modern interpretation.

The chrome handles appear like a salute to splendors of the past by bringing sophistication to Talia's pure look.

Talia's welcoming feel makes your kitchen the preferred area for small gatherings.

Integrating the cooking area with the dining table allows you the luxury of enjoying your guests' company while serving delicious fare right off the flame.

Talia adds a modern angle to its romantic design. A palette of beautiful pastel colors with calming light tones are guaranteed to be in harmony with distressed black handles.

The practical accessories inside the drawers along with modern mechanisms allow Talia to create a bridge between classic styles and current needs.

The glass doors and various depths of Talia units yield practical and versatile solutions by making it possible to design elegant buffets and preparation areas.