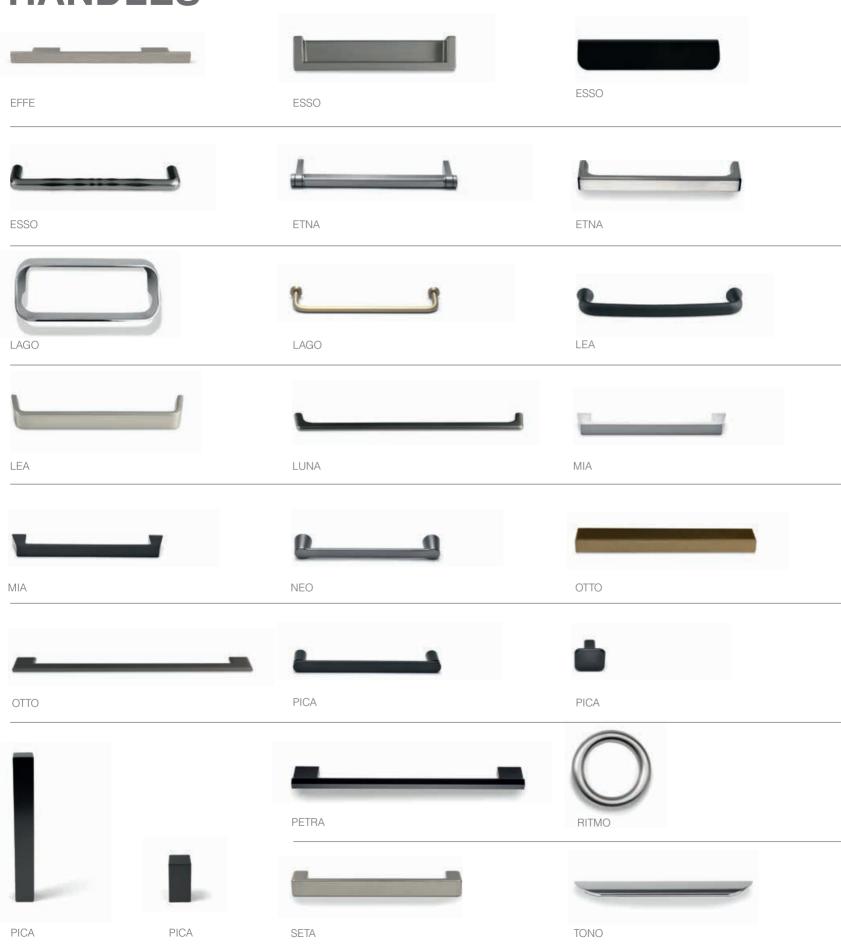

ty Chestnut

## **VERA**

#### SOLID WOOD FRAMED













Nordic Chestnut Light Chestnut Rome Chestnut Chestnut

S-MATT LACQUERED / MATT LACQUERED

























Deep Blue













Mist Gray





Anthracite

Black

METALLIC S-MATT LACQUERED









S-Lead Gray

## AXIS

Profiles: Available in aluminium, champagne, dore, textured anthracite and all lacquered colors.









Textured Anthracite Aluminium Champagne Dore Doors: Available in all Arya, Effe, Esso, Etna, Luna, Lago, Mia, Neo, Otto, Pica, Petra, Seta, Terra, Vera door colors.

# **CABINETS**



Beige















Gray Walnut

# **WORKTOPS**







Calacatta



Pulpis









Rustic Oak

Antique Walnut



40 mm - Textured Laminated Postforming Worktop



Stone Gray





Stone Mink

Stone Fume

# **HANDLES**



# **HANDLES**





Project / Lineadecor
Kitchen Arrangements / Lineadecor & Life comunica
Art Direction / Life comunica - Marco Massalini
Photography / Life comunica - Giorgio Trebbi
Graphic Design / Life comunica
Styling / Paola Motolese Lazzaro
Text / Lineadecor
Color seperation / Immagine e colore
Print / Eli Ofset

LIFECOMUNICA

We extend our gratitude to all those who have assisted in preparing this catalog.

All kitchen furniture and cabinets displayed on this catalogue are custom manufactured and made to order by our firm "Dekor Ahşap Ürünleri Sanayi AŞ". Quality of our Lineadecor branded kitchen cabinets are certified by the Institute of Turkish Standards and are covered with a limited manufacturer's warranty of two years. Due to the use of natural wood finish on our products act