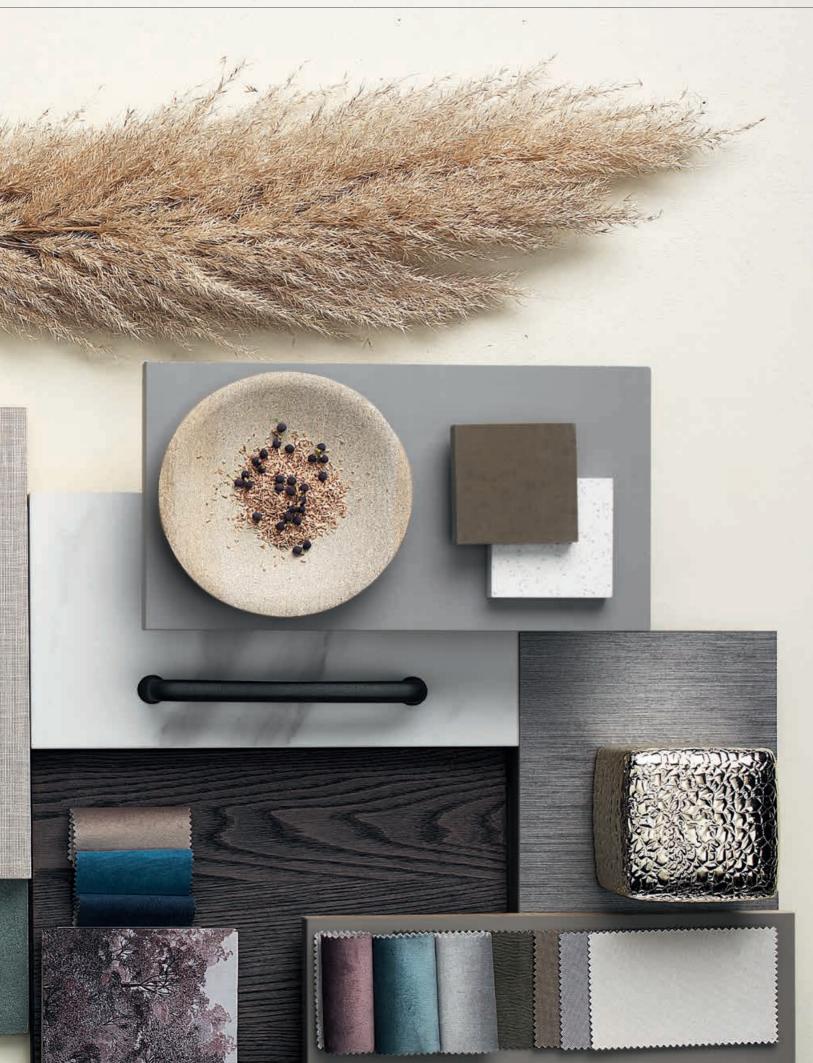

ion to Talia's pure look.









Talia's welcoming feel makes your kitchen the preferred area for small gatherings.

Integrating the cooking area with the dining table allows you the luxury of enjoying your guests' company while serving delicious fare right off the flame.







Talia adds a modern angle to its romantic design. A palette of beautiful pastel colors with calming light tones are guaranteed to be in harmony with distressed black handles.

The practical accessories inside the drawers along with modern mechanisms allow Talia to create a bridge between classic styles and current needs.

The glass doors and various depths of Talia units yield practical and versatile solutions by making it possible to design elegant buffets and preparation areas.







# COLORS | COMPLEMENTS





# **DOORS**

## **ARTE**

SOLID WOOD FRAMED



Green

## **ARYA**

### SOLID WOOD FRAMED























S-MATT LACQUERED / MATT LACQUERED















































**EFFE** 

#### WOOD TEXTURED MELAMINE











Pastel Oak

Silver Oak

Textured Light Nutshell Oak

Toledo Walnut

## **ESSO**

#### MATT LACK LAMINATE











ETNA

#### CONCRETE TEXTURED MELAMINE













Concrete Concrete White Gray Concrete Anthracite

Pebble Fume Oxide Concrete

## FILA

#### S-MATT LACQUERED / MATT LACQUERED





### **GLOSSY LACQUERED**





# **DOORS**







Glossy Black

#### METALLIC S-MATT LACQUERED







S-Lead Gray

## **HERA**

### SOLID WOOD FRAMED















## LAGO

#### **GLOSSY LACQUERED**





















































Gloss