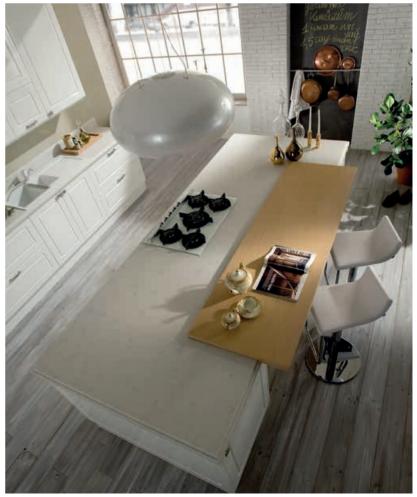

# **TALIA**

Talia brings together the timeless beauty of classical style with the practicality of the modern life. The classical grooves in matt doors are revived by a modern interpretation.

The chrome handles appear like a salute to splendors of the past by bringing sophistication to Talia's pure look.

Talia's welcoming feel makes your kitchen the preferred area for small gatherings.

Integrating the cooking area with the dining table allows you the luxury of enjoying your guests' company while serving delicious fare right off the flame.

Talia adds a modern angle to its romantic design. A palette of beautiful pastel colors with calming light tones are guaranteed to be in harmony with distressed black handles.

The practical accessories inside the drawers along with modern mechanisms allow Talia to create a bridge between classic styles and current needs.

The glass doors and various depths of Talia units yield practical and versatile solutions by making it possible to design elegant buffets and preparation areas.