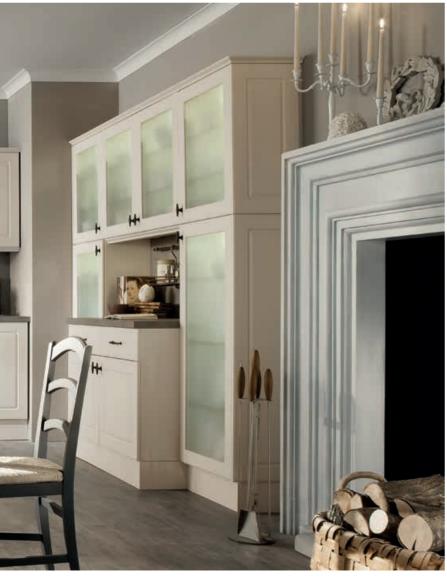

# **TALIA**

Talia brings together the timeless beauty of classical style with the practicality of the modern life. The classical grooves in matt doors are revived by a modern interpretation.

The chrome handles appear like a salute to splendors of the past by bringing sophistication to Talia's pure look.

Talia's welcoming feel makes your kitchen the preferred area for small gatherings.

Integrating the cooking area with the dining table allows you the luxury of enjoying your guests' company while serving delicious fare right off the flame.

The glass doors and various depths of Talia units yield practical and versatile solutions by making it possible to design elegant buffets and preparation areas.