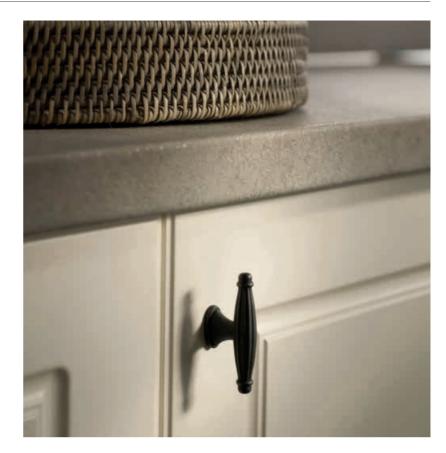

# **TALIA**

Talia brings together the timeless beauty of classical style with the practicality of the modern life. The classical grooves in matt doors are revived by a modern interpretation.

The chrome handles appear like a salute to splendors of the past by bringing sophistication to Talia's pure look.

Talia adds a modern angle to its romantic design. A palette of beautiful pastel colors with calming light tones are guaranteed to be in harmony with distressed black handles.

The practical accessories inside the drawers along with modern mechanisms allow Talia to create a bridge between classic styles and current needs.