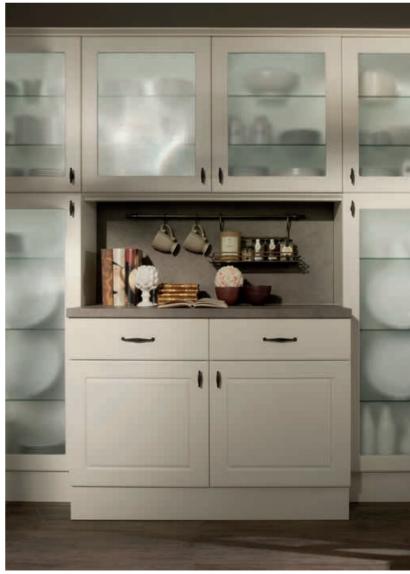

The glass doors and various depths of Talia units yield practical and versatile solutions by making it possible to design elegant buffets and preparation areas.