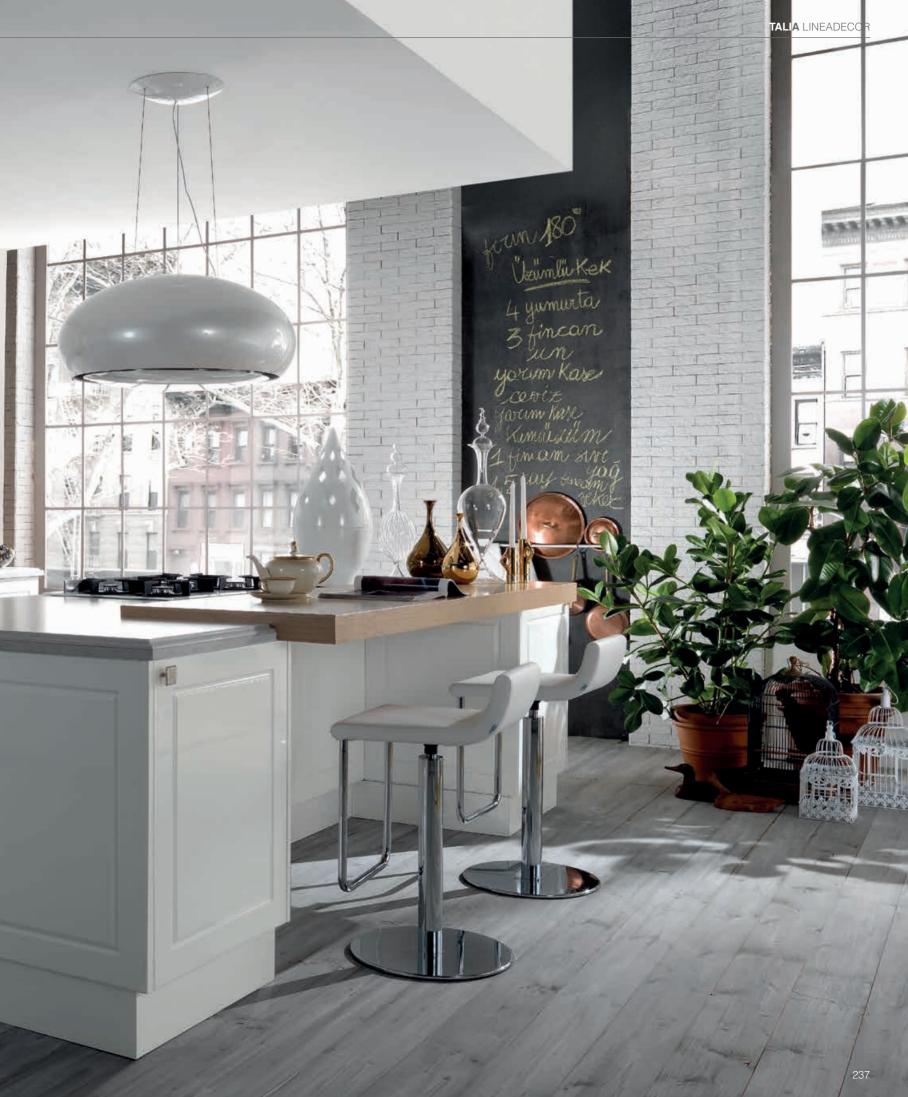

# **TALIA**

Talia brings together the timeless beauty of classical style with the practicality of the modern life. The classical grooves in matt doors are revived by a modern interpretation.

The chrome handles appear like a salute to splendors of the past by bringing sophistication to Talia's pure look.

Talia's welcoming feel makes your kitchen the preferred area for small gatherings.

Integrating the cooking area with the dining table allows you the luxury of enjoying your guests' company while serving delicious fare right off the flame.

Talia adds a modern angle to its romantic design. A palette of beautiful pastel colors with calming light tones are guaranteed to be in harmony with distressed black handles.

The practical accessories inside the drawers along with modern mechanisms allow Talia to create a bridge between classic styles and current needs.

The glass doors and various depths of Talia units yield practical and versatile solutions by making it possible to design elegant buffets and preparation areas.