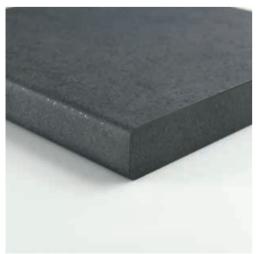

# **WORKTOPS**

Calacatta

Pulpis

Rustic Oak

Antique Walnut

40 mm - Textured Laminated Postforming Worktop

Stone Gray

Stone Mink