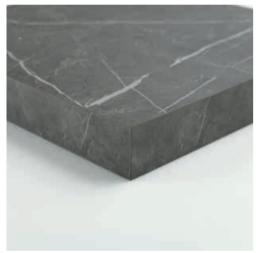

# **WORKTOPS**

Calacatta

Pulpis

Rustic Oak

Antique Walnut

40 mm - Textured Laminated Postforming Worktop

Stone Gray

Stone Mink

Stone Fume