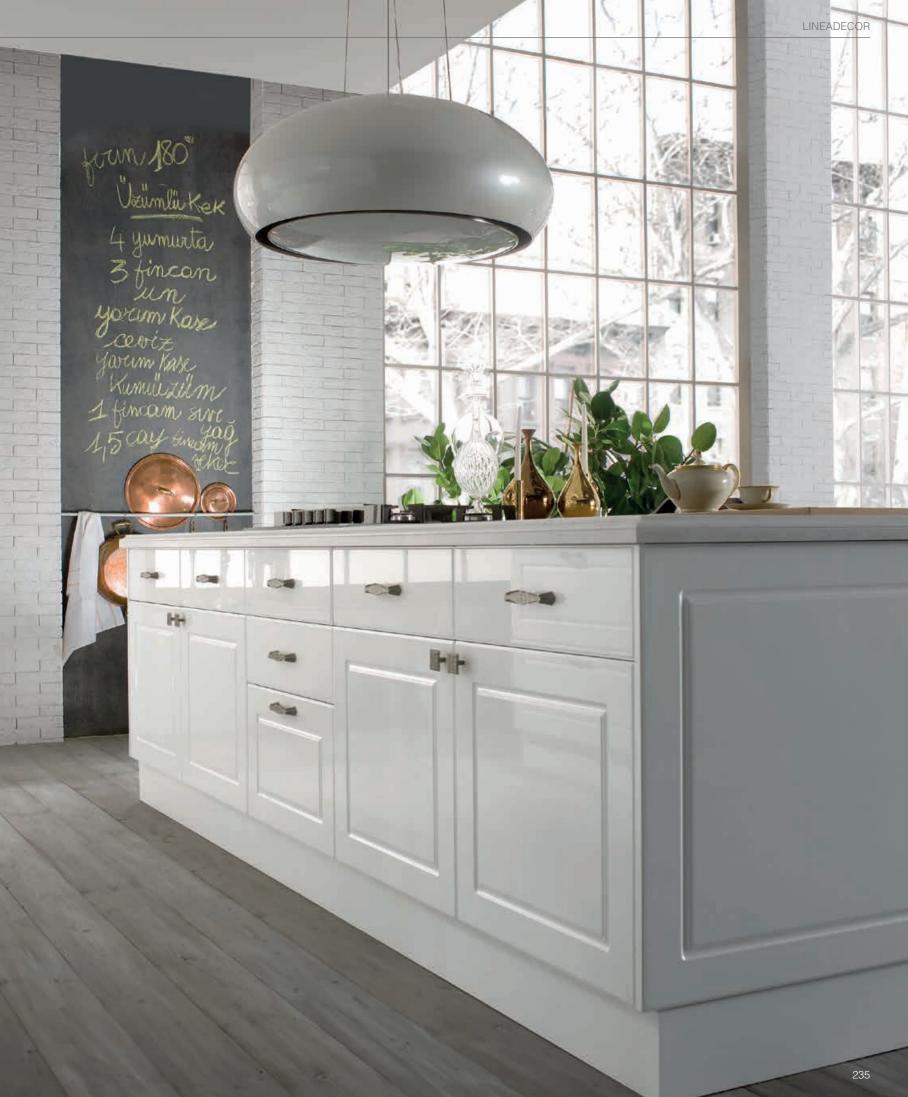

# **TALIA**

Talia brings together the timeless beauty of classical style with the practicality of the modern life. The classical grooves in matt doors are revived by a modern interpretation.

The chrome handles appear like a salute to splendors of the past by bringing sophistication to Talia's pure look.

Talia's welcoming feel makes your kitchen the preferred area for small gatherings.

Integrating the cooking area with the dining table allows you the luxury of enjoying your guests' company while serving delicious fare right off the flame.

Talia adds a modern angle to its romantic design. A palette of beautiful pastel colors with calming light tones are guaranteed to be in harmony with distressed black handles.

The practical accessories inside the drawers along with modern mechanisms allow Talia to create a bridge between classic styles and current needs.

The glass doors and various depths of Talia units yield practical and versatile solutions by making it possible to design elegant buffets and preparation areas.