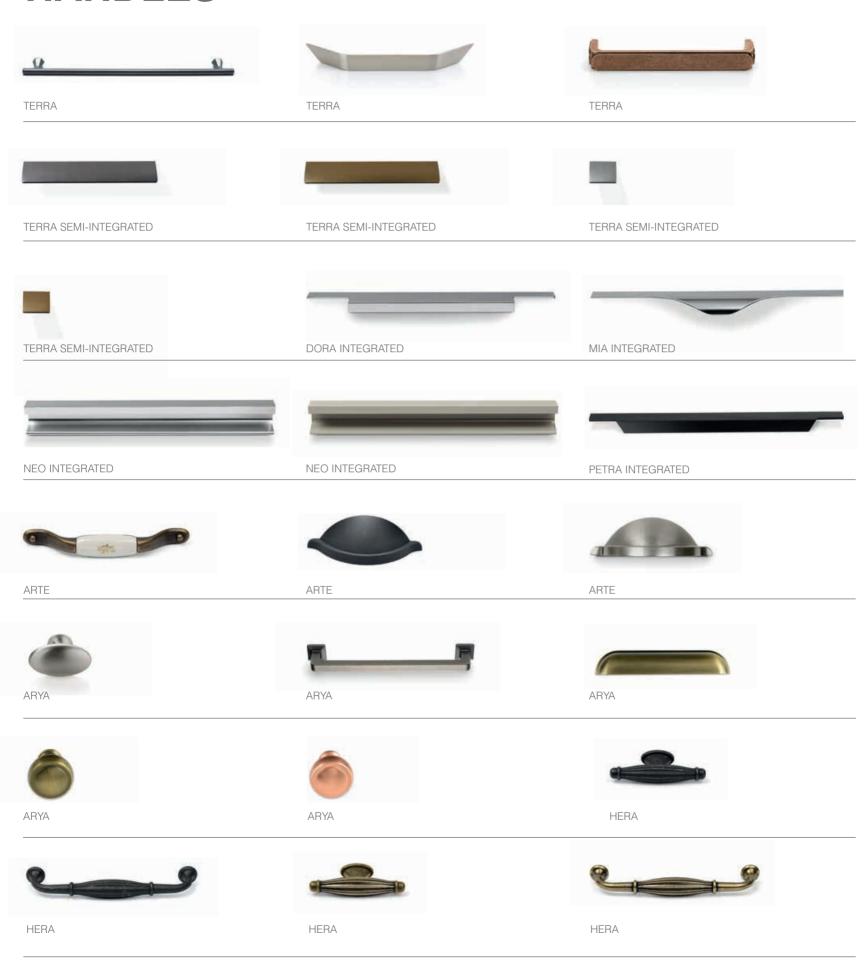

*VERA**

#### SOLID WOOD FRAMED













Nordic Chestnut Light Chestnut Rome Chestnut Chestnut

S-MATT LACQUERED / MATT LACQUERED

























Deep Blue













Mist Gray





Anthracite

Black

METALLIC S-MATT LACQUERED









S-Lead Gray

## AXIS

Profiles: Available in aluminium, champagne, dore, textured anthracite and all lacquered colors.









Textured Anthracite Aluminium Champagne Dore Doors: Available in all Arya, Effe, Esso, Etna, Luna, Lago, Mia, Neo, Otto, Pica, Petra, Seta, Terra, Vera door colors.

# **CABINETS**



Beige















Gray Walnut

# **WORKTOPS**







Calacatta



Pulpis









Rustic Oak

Antique Walnut



40 mm - Textured Laminated Postforming Worktop



Stone Gray





Stone Mink

Stone Fume

# **HANDLES**



# **HANDLES**





Project / Lineadecor
Kitchen Arrangements / Lineadecor & Life comunica
Art Direction / Life comunica - Marco Massalini
Photography / Life comunica - Giorgio Trebbi
Graphic Design / Life comunica
Styling / Paola Motolese Lazzaro
Text / Lineadecor
Color seperation / Immagine e colore
Print / Eli Ofset

LIFECOMUNICA

We extend our gratitude to all those who have assisted in preparing this catalog.

All kitchen furniture and cabinets displayed on this catalogue are custom manufactured and made to order by our firm "Dekor Ahşap Ürünleri Sanayi AŞ". Quality of our Lineadecor branded kitchen cabinets are certified by the Institute of Turkish Standards and are covered with a limited manufacturer's warranty of two years. Due to the use of natural wood finish on our products actual colors, shade