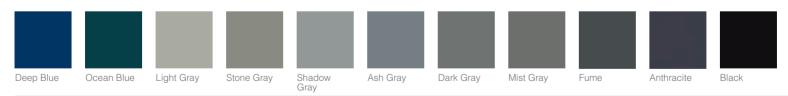

#### SOLID WOOD FRAMED

Nordic Chestnut Light Chestnut Rome Chestnut Chestnut

S-MATT LACQUERED / MATT LACQUERED

Deep Blue

Mist Gray

Anthracite

Black

METALLIC S-MATT LACQUERED